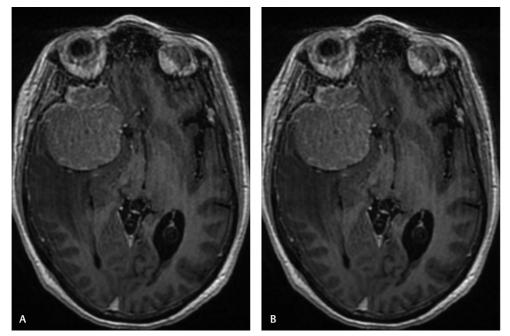

**published online** February 6, 2020 DOI https://doi.org/ 10.1055/s-0039-3403445 ISSN 2277-954X. ©2020 Neurological Surgeons' Society of India License terms

**Fig. 1** MRI brain (T1+C) showing (**A**) large extra-axial mass arising from the right greater wing of the sphenoid bone. (**B**) Post excision of the large right sphenoid wing meningioma. MRI, magnetic resonance imaging.