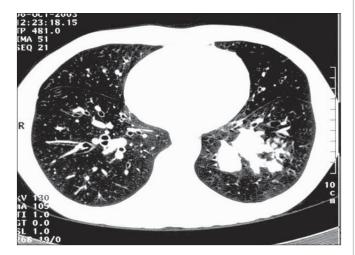

## RADIOLOGY QUIZ

## Chest

Kumar Jyoti, Kumar Atin

Department of Radiology, All India Institute of Medical Sciences, New Delhi, India

**Correspondence:** Dr. Atin Kumar, 175, Minakshi Garden, P.O. Tilak Nagar, New Delhi - 110 018, India. E-mail: dratinkumar@gmail.com

An 18-years old man presented with cough and expectoration with fever for three months. His medical history included asthma and Type II diabetes mellitus. He was a nonsmoker. Imaging of the chest was undertaken, initially with plain



Figure 1: Chest radiograph - PA view



Figure 2: CT chest - mediastinal windows

radiographs [Figure 1] and subsequently with computed tomography [Figures 2 and 3].

## What is the diagnosis?



Figure 3: CT chest - lung windows