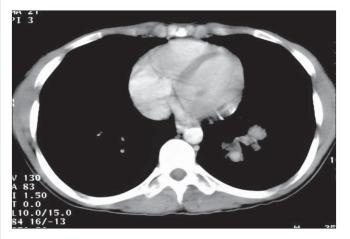

Figure 1: Chest radiograph - PA view

Figure 2: CT chest - mediastinal windows

radiographs [Figure 1] and subsequently with computed tomography [Figures 2 and 3].