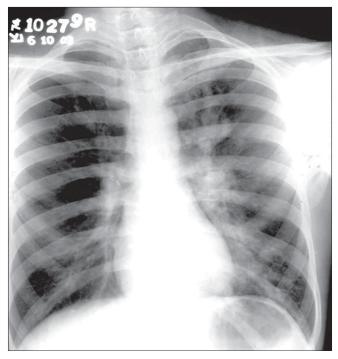

An 18-years old man presented with cough and expectoration with fever for three months. His medical history included asthma and Type II diabetes mellitus. He was a nonsmoker. Imaging of the chest was undertaken, initially with plain

Figure 1: Chest radiograph - PA view

Figure 2: CT chest - mediastinal windows

radiographs [Figure 1] and subsequently with computed tomography [Figures 2 and 3].