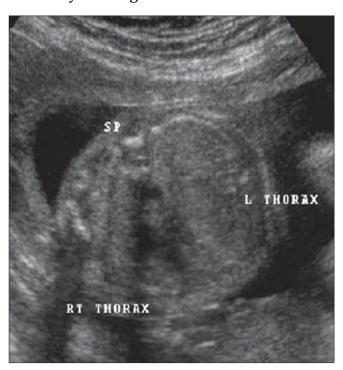

A 27-years-old woman,  $G_3P_2L_2$ , came for a routine second trimester anomaly scan. Gestational age was determined to be 24 weeks. USG images of the fetal thorax [Figures 1 and

2] are shown. What is the complete antenatal diagnosis?

## What is your diagnosis?

**Figures 1:** Transverse USG of the fetal thorax - four chamber cardiac view.

Figures 2: Transverse USG of the fetal thorax - four chamber cardiac view captured five minutes later.