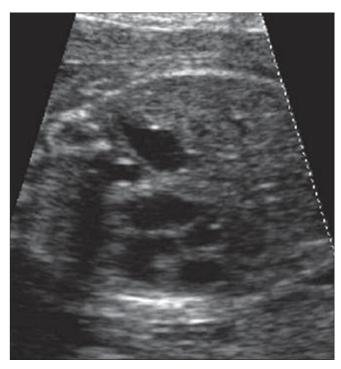

A 27-years-old woman,  $G_3P_2L_2$ , came for a routine second trimester anomaly scan. Gestational age was determined to be 24 weeks. USG images of the fetal thorax [Figures 1 and

2] are shown. What is the complete antenatal diagnosis?

## What is your diagnosis?

**Figures 1:** Transverse USG of the fetal thorax - four chamber cardiac view.

Figures 2: Transverse USG of the fetal thorax - four chamber cardiac view captured five minutes later.